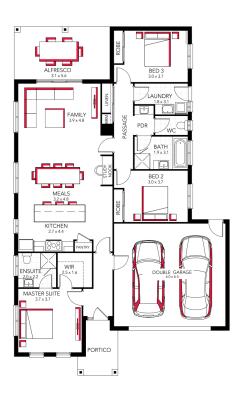

Napa 23

3 📇

2 🚔

ADDRESS
Lot 635 Riverboat Drive, Murray Park Estate

**LOT WIDTH** 15.00

**LOT SIZE** 741.00 m<sup>2</sup>

HOUSE SIZE 210.10 m<sup>2</sup>